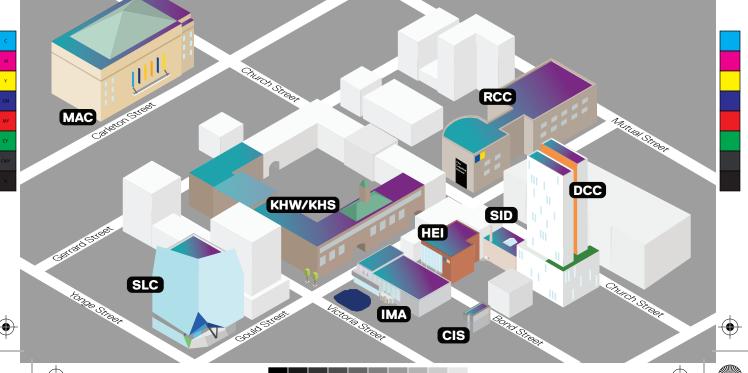

MAC 50 Carleton St. **SLC** 341 Yonge St.

KHW / KHS 40 Gould St. IMA 122 Bond St.

DCC 270 Church St.

RCC 80 Gould St.

**HEI** 125 Bond St.

302 Church St. SID

CIS 110 Bond St.

# Welcome to The Creative School!

We are a unique ecosystem of transdisciplinary spaces and places across campus. Discover what amazing hands-on learning spaces you have access to below.

#### **Rogers Communication** Centre (RCC)

- Student Success Centre
- Audio Studios
- Equipment Distribution Centre

### Image Arts Building (IMA)

- The Creative School Open Space

### (CIS) - Design Fabrication Zone

Innovation Studio

- Fashion Zone
- Music Den
- Transmedia Zone

### **Daphne Cockwell** Complex (DCC)

Design + Technology LAB (laser cutting)

## Interior Design Building (SID)

Design + Technology LAB (3D printing)